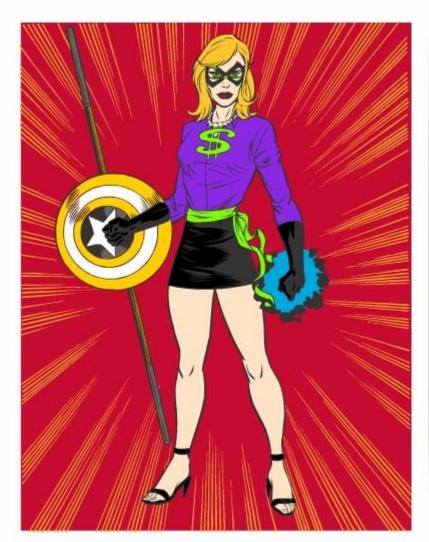

## **Outfit colors represent:**

- Purple shirt- sophistication wealth and luxury
- Green eyes- improves the vision
- Black skirt and gloves- represent authority and power
- Yellow target shield- represents optimism
- Blue cloud of power- represents social media awareness

## **POWERS**

• SWOT:

Understands her **weaknesses** but focuses on her super **strengths** 

Recognizes **opportunities** wherever they may be Battles **threats** with her intuitive insight

• Target Tool:

Recognizes her target market

- Customer Satisfaction Analyzer
  Powerful tool used to measure customer needs and wants
- Sidekick: Twitter Bird
  Helps her harnesses the power of social media